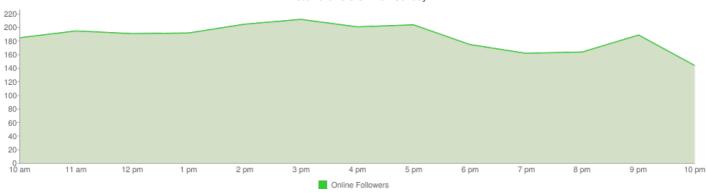

# Saturday

# Most exposure when tweeted between

### 3 pm and 6 pm

### Most followers are online between

#### 9 am and 10 pm

### **Hourly Graph**

Hourly Graph - Saturday