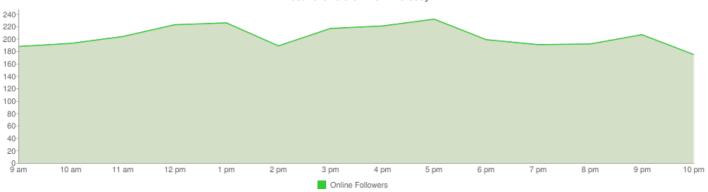

# Thursday

Most exposure when tweeted between

12 pm and 2 pm

5 pm and 6 pm

### Most followers are online between

9 am and 10 pm

Most Followers Online - Thursday