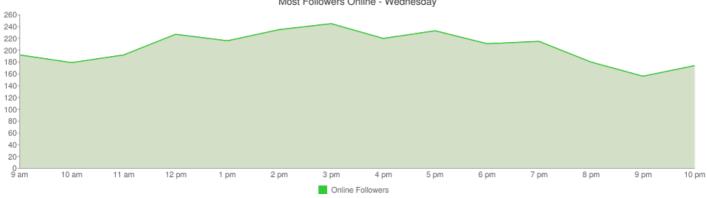

# Wednesday

Most exposure when tweeted between

2 pm and 4 pm

5 pm and 6 pm

### Most followers are online between

9 am and 10 pm

Most Followers Online - Wednesday