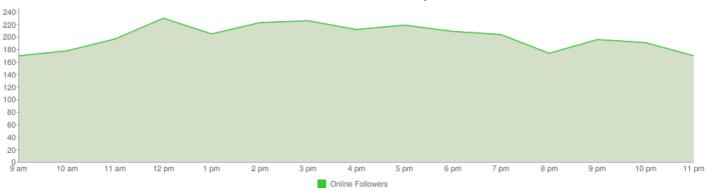

# Tuesday

Most exposure when tweeted between

12 pm and 1 pm

2 pm and 4 pm

### Most followers are online between

9 am and 11 pm

Most Followers Online - Tuesday