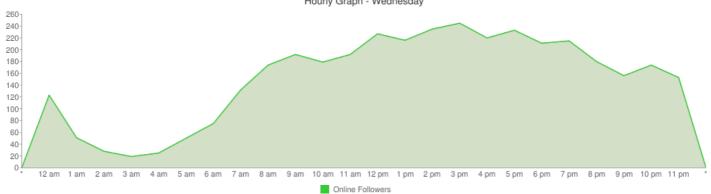

# Wednesday

Most exposure when tweeted between

2 pm and 4 pm

5 pm and 6 pm

#### **Hourly Graph**

Hourly Graph - Wednesday