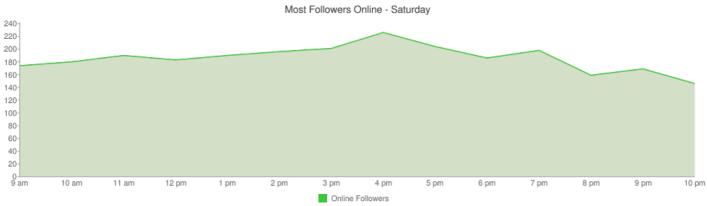

### Most followers are online between

#### 9 am and 10 pm

### **Hourly Graph**

Hourly Graph - Saturday