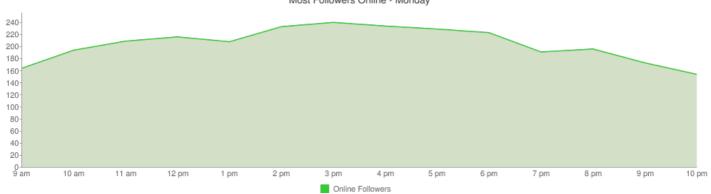

# Monday

Most exposure when tweeted between

2 pm and 5 pm

Most followers are online between

9 am and 10 pm

Most Followers Online - Monday