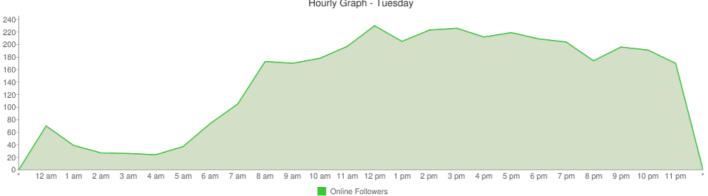

# Tweriod

# Tweriod anaylsis for apierotaglia

This analysis has been done as per the timezone you have on your Twitter.com profile.

# Monday

Most exposure when tweeted between

2 pm and 5 pm

Most followers are online between

9 am and 10 pm

Most Followers Online - Monday





# Tuesday

Most exposure when tweeted between

12 pm and 1 pm

2 pm and 4 pm

### Most followers are online between

9 am and 11 pm

Most Followers Online - Tuesday



### **Hourly Graph**

Hourly Graph - Tuesday



# Wednesday

Most exposure when tweeted between

2 pm and 4 pm

5 pm and 6 pm

### Most followers are online between

9 am and 10 pm

Most Followers Online - Wednesday



#### **Hourly Graph**

Hourly Graph - Wednesday



# Thursday

Most exposure when tweeted between

12 pm and 2 pm

5 pm and 6 pm

### Most followers are online between

9 am and 10 pm

Most Followers Online - Thursday



### Hourly Graph

Hourly Graph - Thursday



# Friday

Most exposure when tweeted between

12 pm and 1 pm

3 pm and 4 pm

5 pm and 6 pm

### Most followers are online between

9 am and 10 pm

Most Followers Online - Friday



### Hourly Graph

Hourly Graph - Friday



# Saturday

# Most exposure when tweeted between

### 3 pm and 6 pm

### Most followers are online between

#### 9 am and 10 pm



### **