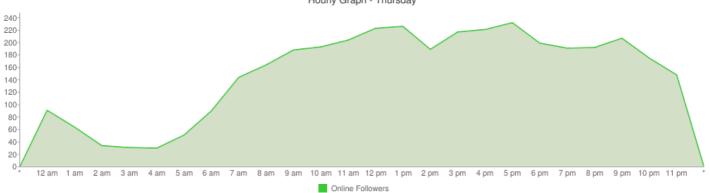

# Thursday

Most exposure when tweeted between

12 pm and 2 pm

5 pm and 6 pm

### Hourly Graph

Hourly Graph - Thursday