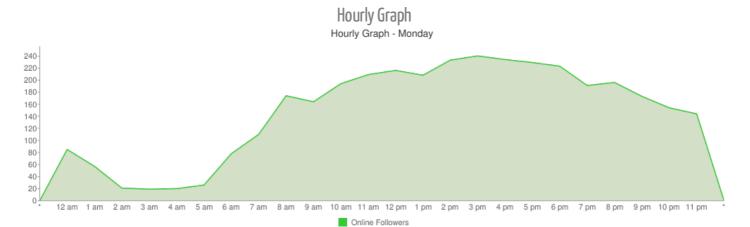

# Tweriod

# Tweriod anaylsis for apierotaglia

This analysis has been done as per the timezone you have on your Twitter.com profile.

# Monday

Most exposure when tweeted between

2 pm and 5 pm

Most followers are online between

9 am and 10 pm

Most Followers Online - Monday





# Tuesday

Most exposure when tweeted between

12 pm and 1 pm

2 pm and 4 pm

### Most followers are online between

9 am and 11 pm

Most Followers Online - Tuesday



### **Hourly Graph**

Hourly Graph - Tuesday



# Wednesday

Most exposure when tweeted between

2 pm and 4 pm

5 pm and 6 pm

### Most followers are online between

9 am and 10 pm

Most Followers Online - Wednesday



#### **Hourly Graph**

Hourly Graph - Wednesday



# Thursday

Most exposure when tweeted between

12 pm and 2 pm

5 pm and 6 pm

### Most followers are online between

9 am and 10 pm

Most Followers Online - Thursday



### Hourly Graph

Hourly Graph - Thursday



# Friday

Most exposure when tweeted between

12 pm and 1 pm

3 pm and 4 pm

5 pm and 6 pm

### Most followers are online between

9 am and 10 pm