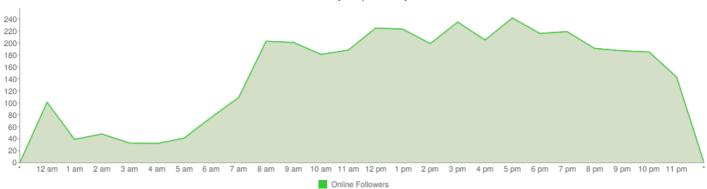

m

### Most followers are online between

9 am and 11 pm

Most Followers Online - Tuesday



### **Hourly Graph**

Hourly Graph - Tuesday



# Wednesday

Most exposure when tweeted between

2 pm and 4 pm

5 pm and 6 pm

### Most followers are online between

9 am and 10 pm

Most Followers Online - Wednesday



#### **Hourly Graph**

Hourly Graph - Wednesday



# Thursday

Most exposure when tweeted between

12 pm and 2 pm

5 pm and 6 pm

### Most followers are online between

9 am and 10 pm

Most Followers Online - Thursday



### Hourly Graph

Hourly Graph - Thursday



# Friday

Most exposure when tweeted between

12 pm and 1 pm

3 pm and 4 pm

5 pm and 6 pm

### Most followers are online between

9 am and 10 pm

Most Followers Online - Friday



### Hourly Graph

Hourly Graph - Friday



# Saturday

# Most exposure when tweeted between

### 3 pm and 6 pm

### Most followers are online between

#### 9 am and 10 pm



### **Hourly Graph**

Hourly Graph - Saturday



# Sunday

Most exposure when tweeted between

2 pm and 4 pm

5 pm and 6 pm

### Most followers are online between

#### 10 am and 10 pm

Most Followers Online - Sunday



## Hourly Graph