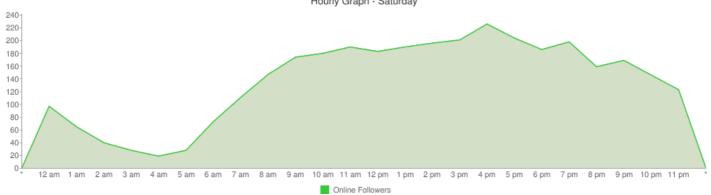

between

2 pm and 4 pm

5 pm and 6 pm

### Most followers are online between

9 am and 10 pm

Most Followers Online - Wednesday



#### **Hourly Graph**

Hourly Graph - Wednesday



# Thursday

Most exposure when tweeted between

12 pm and 2 pm

5 pm and 6 pm

### Most followers are online between

9 am and 10 pm

Most Followers Online - Thursday



### Hourly Graph

Hourly Graph - Thursday



# Friday

Most exposure when tweeted between

12 pm and 1 pm

3 pm and 4 pm

5 pm and 6 pm

### Most followers are online between

9 am and 10 pm

Most Followers Online - Friday



### Hourly Graph

Hourly Graph - Friday



# Saturday

# Most exposure when tweeted between

### 3 pm and 6 pm

### Most followers are online between

#### 9 am and 10 pm



### **Hourly Graph**

Hourly Graph - Saturday



# Sunday

Most exposure when tweeted between

2 pm and 4 pm

5 pm and 6 pm

### Most followers are online between

#### 10 am and 10 pm

Most Followers Online - Sunday



## Hourly Graph