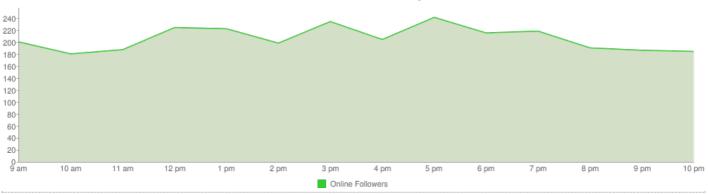

### Most followers are online between

9 am and 10 pm

Most Followers Online - Friday

### Hourly Graph

Hourly Graph - Friday