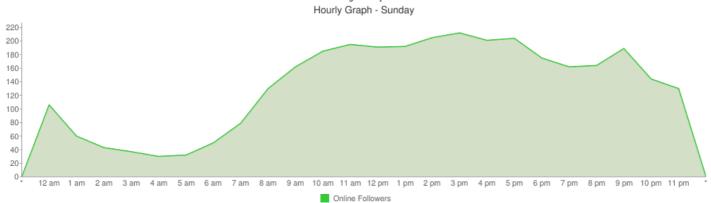

# Sunday

Most exposure when tweeted between

2 pm and 4 pm

5 pm and 6 pm

### Most followers are online between

#### 10 am and 10 pm

Most Followers Online - Sunday

## Hourly Graph